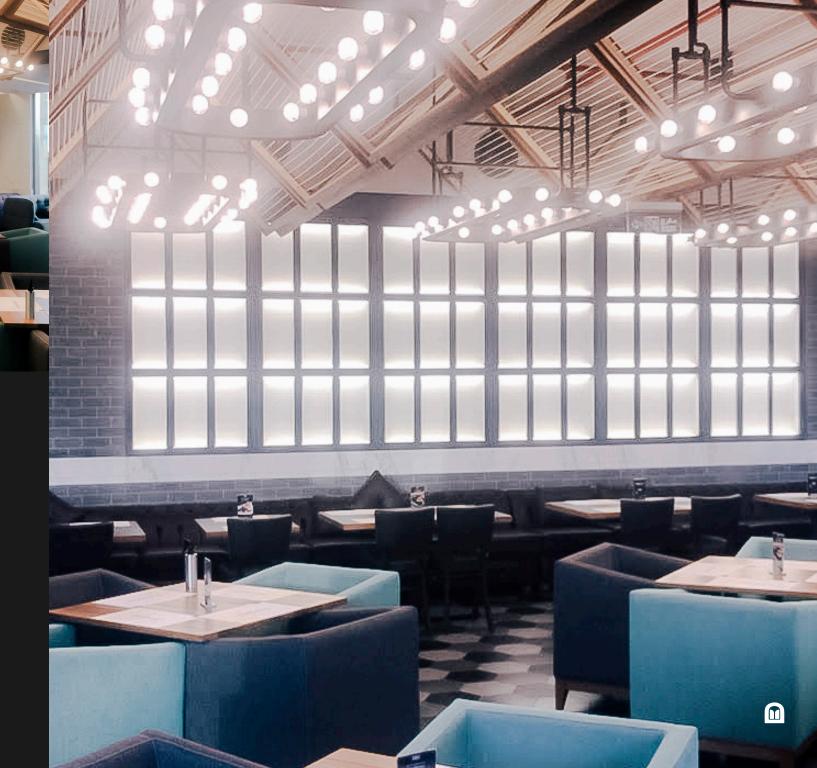

### food & beverage

A few of the food and beverage outlets that we have worked with are: Costa Coffe, Nespresso, Paul, Sushi Yoshi, Bonnon Coffee,

Bateel

1----

1

10-

-

food & beverage

| Nespresso            | Qosabi, Riyadh             |
|----------------------|----------------------------|
| Bahrat Restaurant    | Jeddah, KSA                |
| Venchi Café          | Jeddah, KSA                |
| Bonnon Coffee        | Jeddah, KSA                |
| Sushi Yoshi          | Al Rawdah District, Jeddah |
| VIP Lounge           | Jeddah Airport, Jeddah     |
| IMC Hospital Kitchen | Jeddah City                |
|                      |                            |