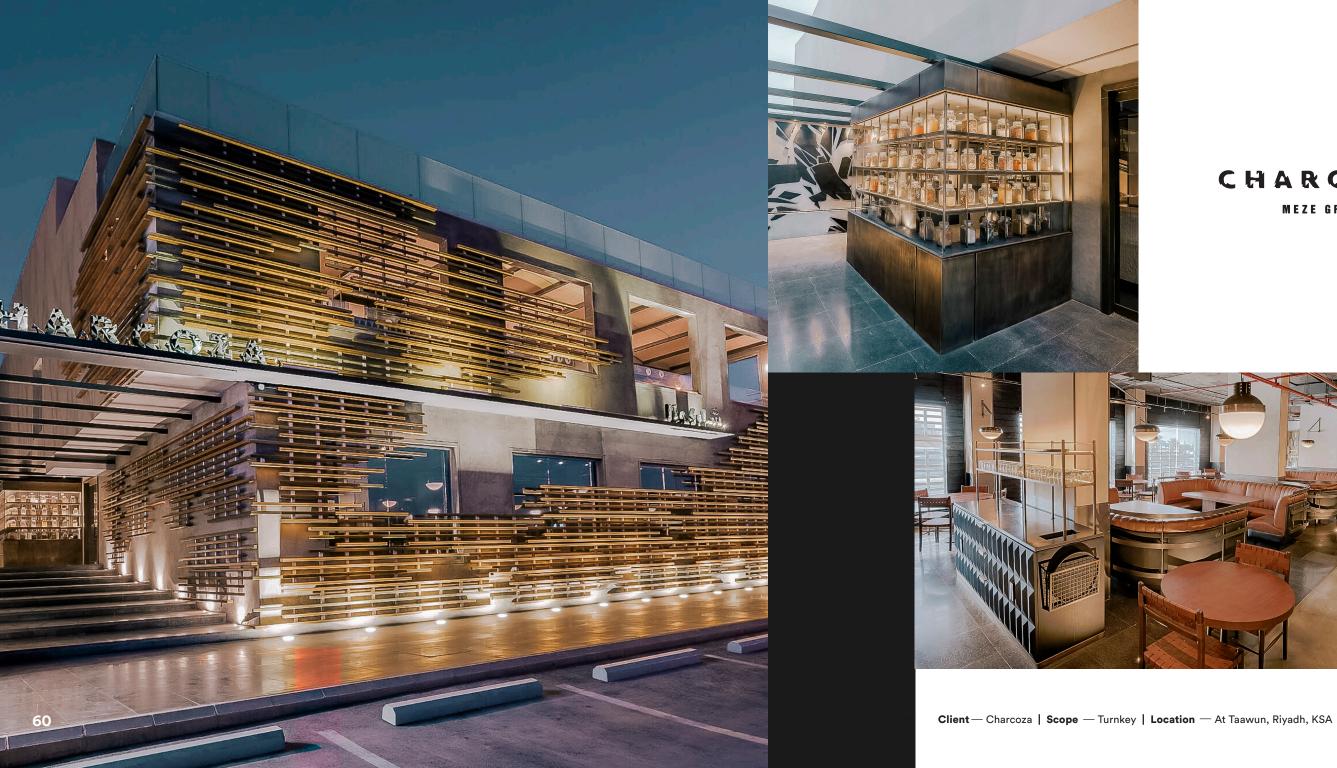

### CHARCOZA

#### MEZE GRILL

food & beverage

### Food & Beverage

| Godiva Café            | Diyafah Mall, Makkah       | Turnkey        |
|------------------------|----------------------------|----------------|
| Godiva Café            | Aziz Mall, Jeddah          | Turnkey        |
| Godiva Café            | Jameel Square, Jeddah      | Turnkey        |
| Characoza Restaurant   | Exit 5, Riyadh             | Turnkey        |
| Tammrah Restaurant     | Takhassusi St., Riyadh     | Turnkey        |
| Bateel Café            | Tahlia Street, Riyadh      | Turnkey        |
| Bateel Central Kitchen | Tahlia Street, Riyadh      | Turnkey        |
| Bateel Café            | Stars Avenue Mall, Jeddah  | Turnkey        |
| Bateel Café            | Red Sea Mall, Jeddah       | Turnkey        |
| Casper & Gambini's     | Jeddah, KSA                | Turnkey        |
| Casper & Gambini's     | Tahlia Street, Jeddah      | Turnkey        |
| Costa Café             | Al Nakhla Compound, Riyadh | Turnkey        |
| Costa Café             | Mall of Dhahran, Dhahran   | Turnkey        |
| Costa Café             | Takhassusi St., Riyadh     | Turnkey        |
| Paul Restaurant        | Effat University, Jeddah   | Turnkey        |
| Melange Café           | Al Andalus, Jeddah         | Civil Work/MEP |
| Bharat Restaurant      | Al Zahra'a, Jeddah         | Finishing Work |
|                        |                            |                |